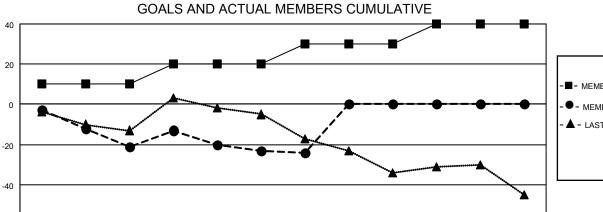

## MONTHLY MEMBERSHIP PROGRESS REPORT

LOCATION MONTANA District 37 Results as of: 1/31/2022

| Clubs                 |               |           |               | Members               |                        |                         |                                                    |
|-----------------------|---------------|-----------|---------------|-----------------------|------------------------|-------------------------|----------------------------------------------------|
| RESULTS FOR 2021-2022 |               |           |               | RESULTS FOR 2021-2022 |                        |                         |                                                    |
| QUARTER               | NEW CLUB GOAL | NEW CLUBS | DROPPED CLUBS | QUARTER MEME          | BER GROWTH NET<br>GOAL | MEMBER GROWTH<br>ACTUAL | DROPPED<br>MEMBERS ACTUAL<br>(including transfers) |
| JULY/AUG/SEPT         | 0             | 0         | 1             | JULY/AUG/SEPT         | 10                     | 28                      | 42                                                 |
| OCT/NOV/DEC           | 1             | 0         | 1             | OCT/NOV/DEC           | 10                     | 52                      | 51                                                 |
| JAN/FEB/MAR           | 1             | 0         | 0             | JAN/FEB/MAR           | 10                     | 8                       | 8                                                  |
| APR/MAY/JUNE          | 0             | 0         | 0             | APR/MAY/JUNE          | 10                     | 0                       | 0                                                  |