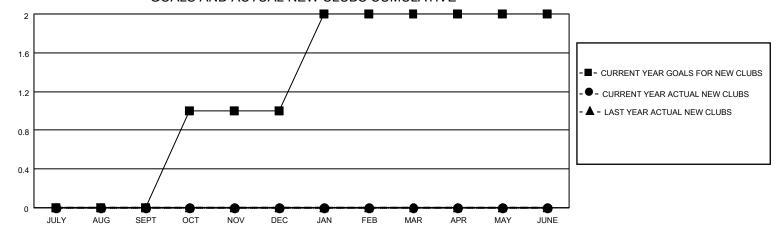

## MONTHLY MEMBERSHIP PROGRESS REPORT

LOCATION MONTANA District 37 Results as of: 1/31/2022

| Clubs                 |               |           |               | Members               |                        |                         |                                                    |
|-----------------------|---------------|-----------|---------------|-----------------------|------------------------|-------------------------|----------------------------------------------------|
| RESULTS FOR 2021-2022 |               |           |               | RESULTS FOR 2021-2022 |                        |                         |                                                    |
| QUARTER               | NEW CLUB GOAL | NEW CLUBS | DROPPED CLUBS | QUARTER MEME          | BER GROWTH NET<br>GOAL | MEMBER GROWTH<br>ACTUAL | DROPPED<br>MEMBERS ACTUAL<br>(including transfers) |
| JULY/AUG/SEPT         | 0             | 0         | 1             | JULY/AUG/SEPT         | 10                     | 28                      | 42                                                 |
| OCT/NOV/DEC           | 1             | 0         | 1             | OCT/NOV/DEC           | 10                     | 52                      | 51                                                 |
| JAN/FEB/MAR           | 1             | 0         | 0             | JAN/FEB/MAR           | 10                     | 8                       | 8                                                  |
| APR/MAY/JUNE          | 0             | 0         | 0             | APR/MAY/JUNE          | 10                     | 0                       | 0                                                  |

## GOALS AND ACTUAL NEW CLUBS CUMULATIVE

| •    | -■- MEMBER GROWTH NET GOAL -●- MEMBER GROWTH ACTUAL -▲- LAST YEAR MEMBERSHIP ACTUAL |
|------|-------------------------------------------------------------------------------------|
| _    |                                                                                     |
| JUNE |                                                                                     |